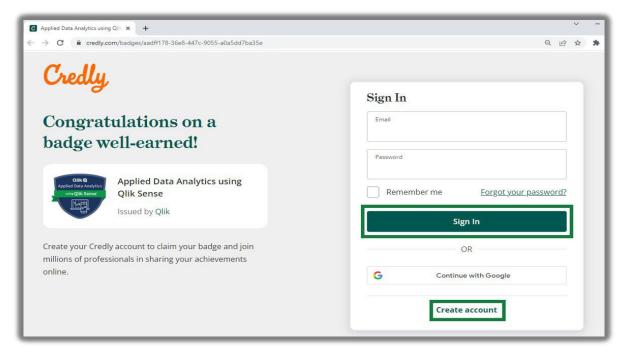

## Adding Badges from Credly to LinkedIn

1. Open email received from Credly (admin@credly.com) and click 'Accept your badge'.

2. Sign in if you have an existing Credly account or click 'Create Account' to create a new account.