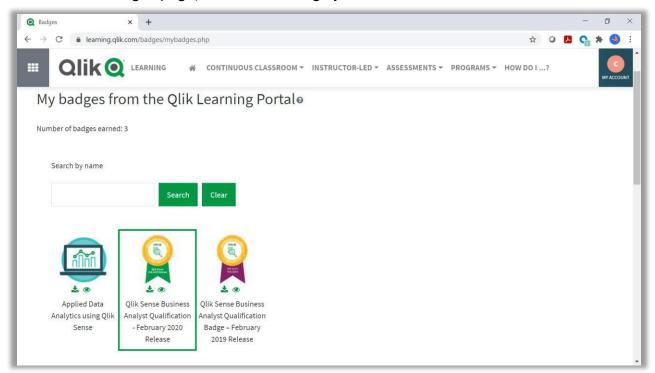

# Adding Badges from the Qlik Learning Portal to Badgr Backpack

1. Visit <u>learning.qlik.com</u> and log in to the account under which you have earned your badge(s).

2. Click on My Account in the top right corner, then click on the "My Badges" icon from the toolbar.

3. Once on the Badges page, click on the badge you would like to share.

4. Click 'Download' below the image of the badge on the left side of the screen.

5. Return to <u>badgr.com/</u> to link your badges to your backpack. Click 'Add Badge' from the upper right corner of the page.