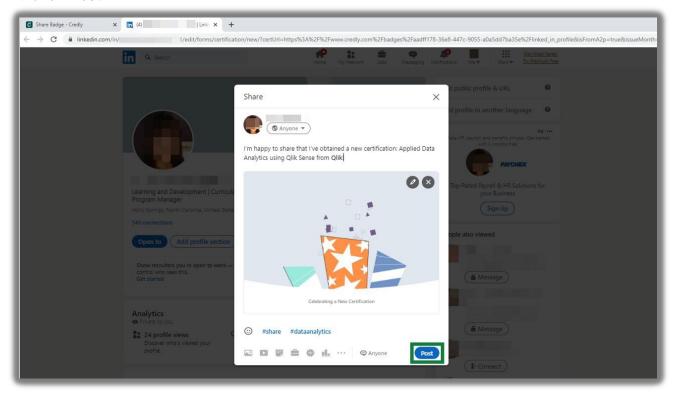

#### 11. Click 'Post.'

12. You can now view your Certification in the 'Licenses & Certifications' section within LinkedIn.

13. Your Credly badge has now been successfully shared.