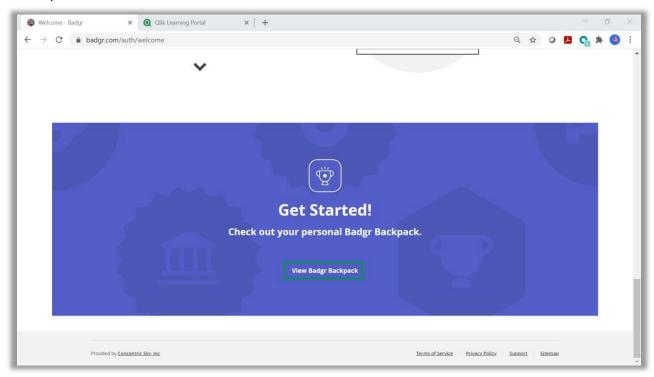

• Enter your email address; use the email address that is linked to your Qlik ID.

 You will receive a verification code by email, enter this on the Badgr.com site and click 'Continue.'

2. Once you have logged in, scroll through the introduction, and then click on 'View Badgr Backpack.'