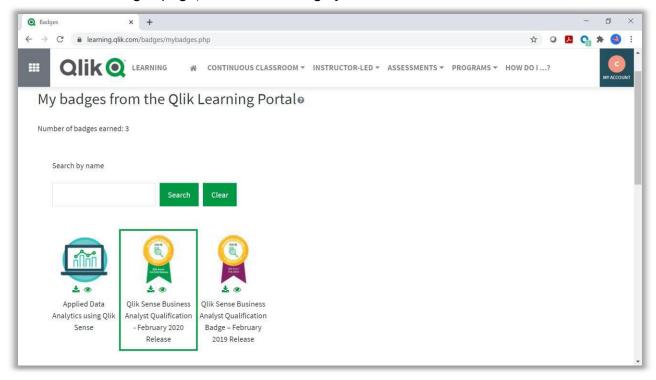

# Adding Badges from the Qlik Learning Portal to Badgr Backpack

1. Visit <u>learning.qlik.com</u> and log in to the account under which you have earned your badge(s).

2. Click on My Account in the top right corner, then click on the "My Badges" icon from the toolbar.

3. Once on the Badges page, click on the badge you would like to share.

4. Click 'Download' below the image of the badge on the left side of the screen.

5. Return to <u>badgr.com/</u> to link your badges to your backpack. Click 'Add Badge' from the upper right corner of the page.