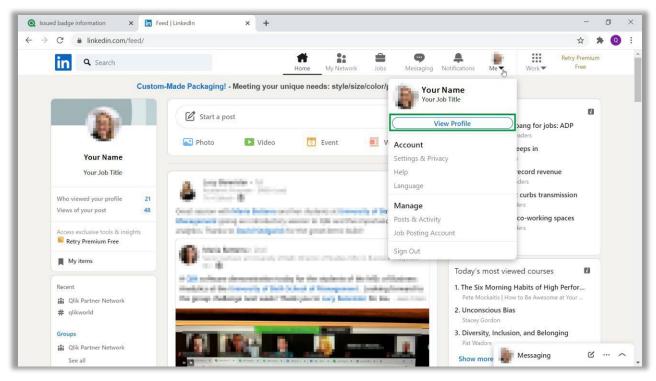

## Adding Badges from the Qlik Learning Portal to LinkedIn

 Visit <u>linkedin.com</u> and log into your account. Click on 'Me' from the top toolbar, then 'View Profile.'

2. From your profile, scroll down to your existing 'Licenses & certifications' section and click the '+' sign at the upper right of this section. Or click on 'Add profile section' then 'Licenses & certifications' under 'Background.'