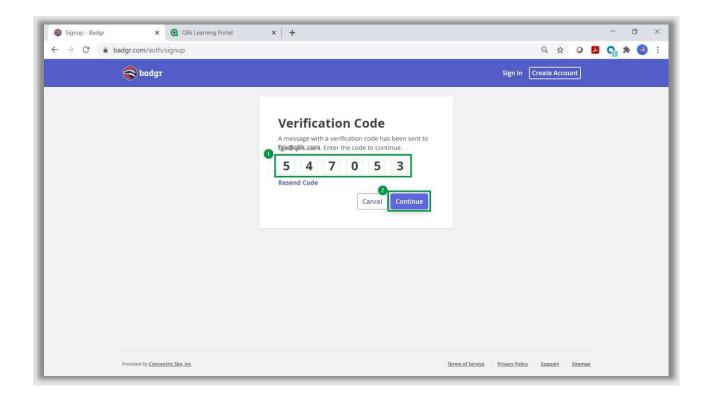

• Enter your email address; use the email address that is linked to your Qlik ID.

 You will receive a verification code by email, enter this on the Badgr.com site and click 'Continue.'

2. Once you have logged in, scroll through the introduction, and then click on 'View Badgr Backpack.'