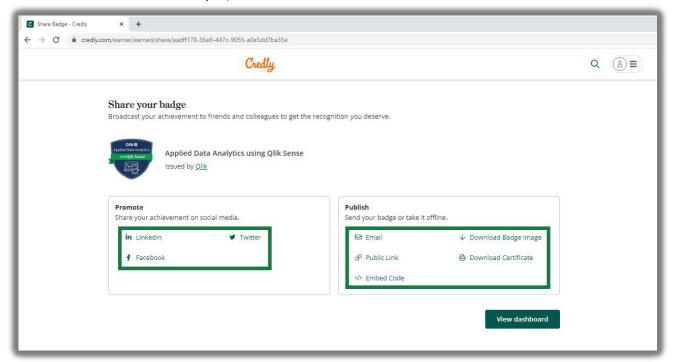

5. Once you have saved your Badge Settings, click 'Share.' Please note that for previously earned badges, you will need to go to badges first, select the badge you want to share and click 'Share'.

6. You will be brought to your Credly 'Share your badge' page where you may promote your badge to Social Media sites as well as publish it to email or download a copy of your certificate. To promote your badge on social media, choose the link you would like to use and click it. For this example, we will use LinkedIn.