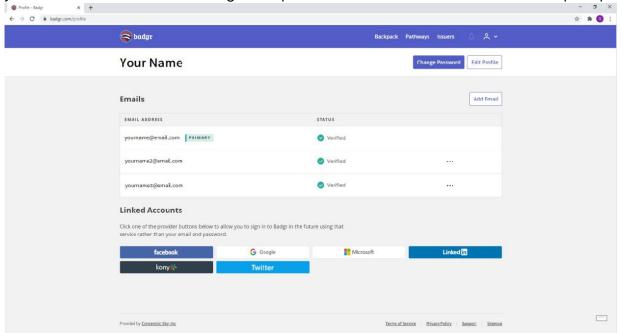

3. Go to your profile by clicking on the icon at the upper right of the screen, then 'Profile.'

4. From the profile view, can add any email address under which you have earned a badge that you would like to add to the badge backpack. Click on 'Add Email' and follow the prompts.