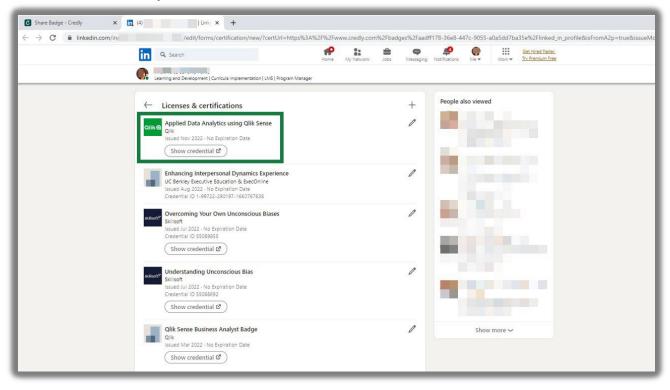

#### 11. Click 'Post.'

12. You can now view your Certification in the 'Licenses & Certifications' section within LinkedIn.

13. Your Credly badge has now been successfully shared.