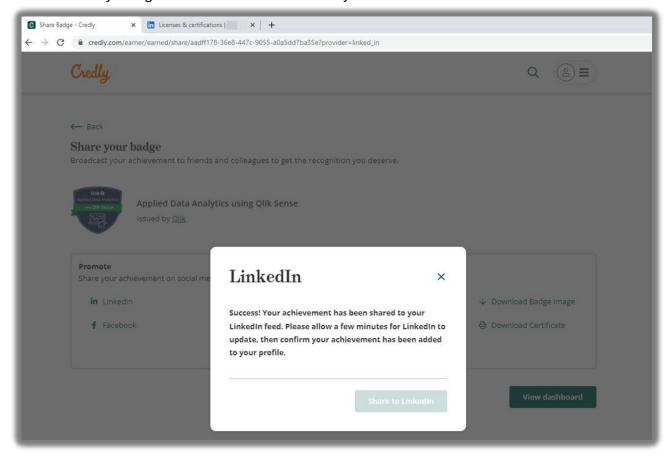

7. If this is the first time you are setting up your account, you will receive the prompt below. Click 'Allow' to move onto the next step.

8. Ensure that the 'Add to Profile' and 'Share to Feed' boxes are highlighted then click 'Share to LinkedIn.' You may also change the 'Optional Message' before sharing.

9. You will be directed to your LinkedIn Profile. Once there click 'Save.'