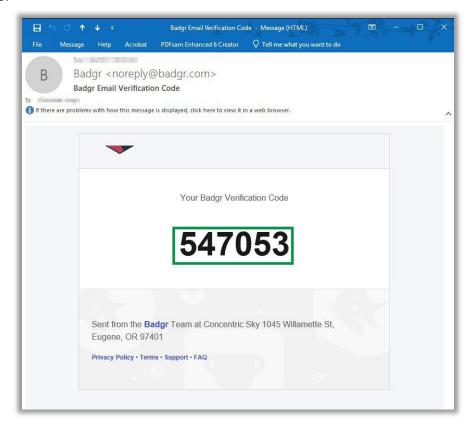

• Enter your email address; use the email address that is linked to your Qlik ID.

 You will receive a verification code by email, enter this on the Badgr.com site and click 'Continue.'

2. Once you have logged in, scroll through the introduction, and then click on 'View Badgr Backpack.'