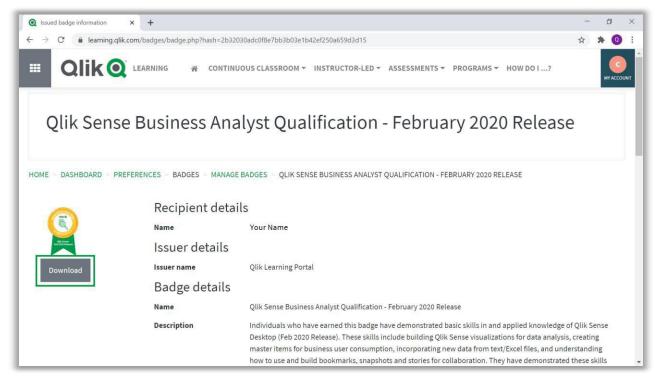

3. Once on the Badges page, click on the badge you would like to share.

4. Click 'Download' below the image of the badge on the left side of the screen.

5. Return to <u>badgr.com/</u> to link your badges to your backpack. Click 'Add Badge' from the upper right corner of the page.