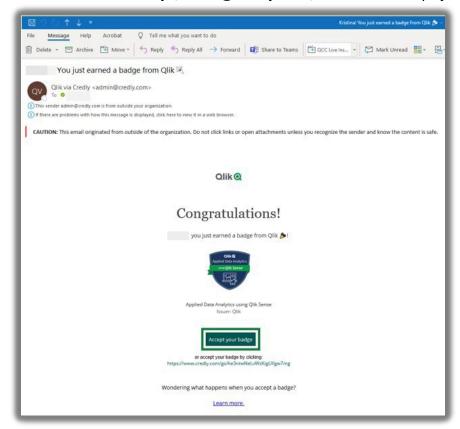

## Adding Badges from Credly to LinkedIn

1. Open email received from Credly (admin@credly.com) and click 'Accept your badge'.

2. Sign in if you have an existing Credly account or click 'Create Account' to create a new account.