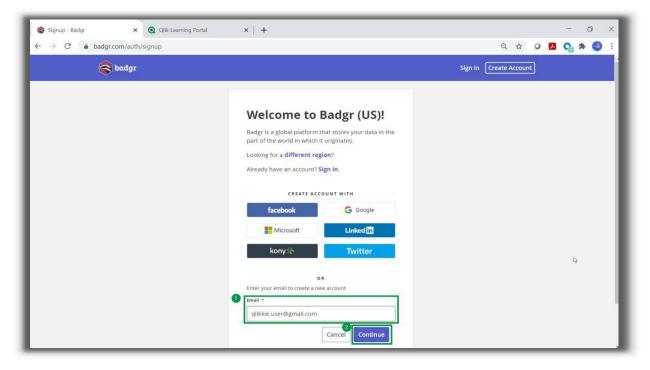

## Signing in or creating a Badgr.com account

1. Visit <a href="https://info.badgr.com/">https://info.badgr.com/</a> and sign in or click 'Create Account' to create a new account.

• Select your Region, then click 'Save and Continue.'

• Enter your email address; use the email address that is linked to your Qlik ID.

 You will receive a verification code by email, enter this on the Badgr.com site and click 'Continue.'

2. Once you have logged in, scroll through the introduction, and then click on 'View Badgr Backpack.'