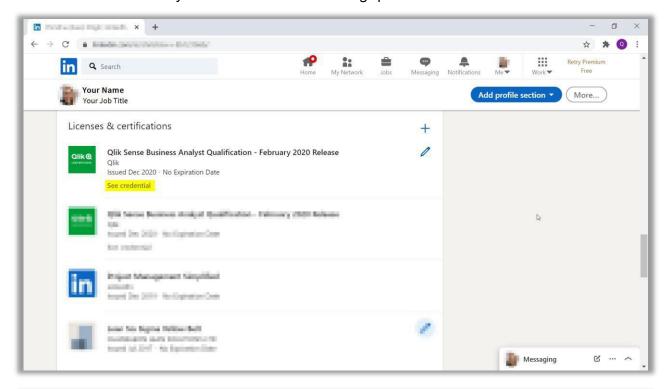

## Adding Badges from the Qlik Learning Portal to LinkedIn

 Visit <u>linkedin.com</u> and log into your account. Click on 'Me' from the top toolbar, then 'View Profile.'

2. From your profile, scroll down to your existing 'Licenses & certifications' section and click the '+' sign at the upper right of this section. Or click on 'Add profile section' then 'Licenses & certifications' under 'Background.'

3. In a new tab, visit <u>learning.qlik.com</u> and log in to the account under which you have earned your badge(s).

4. Click on My Account in the top right corner, then click on the "My Badges" icon from the toolbar.

5. Once on the Badges page, click on the badge you would like to share.

6. Copy the URL at the top of the page.

7. Enter your badge information by referencing back to your Qlik Learning Portal badge page. Then click 'Save.'

8. Your credential is now available on your LinkedIn profile. Click on 'See Credential' to be brought back to the Qlik Learning Portal to view your badge. Anyone who clicks this link will be able to review your credentials on learning.qlik.com.