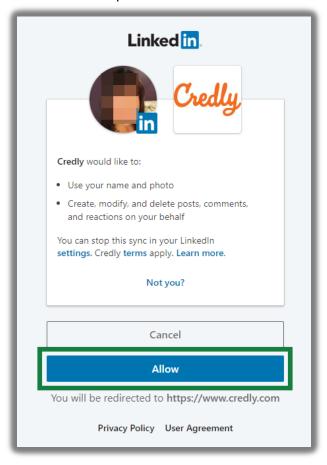

7. If this is the first time you are setting up your account, you will receive the prompt below. Click 'Allow' to move onto the next step.

8. Ensure that the 'Add to Profile' and 'Share to Feed' boxes are highlighted then click 'Share to LinkedIn.' You may also change the 'Optional Message' before sharing.