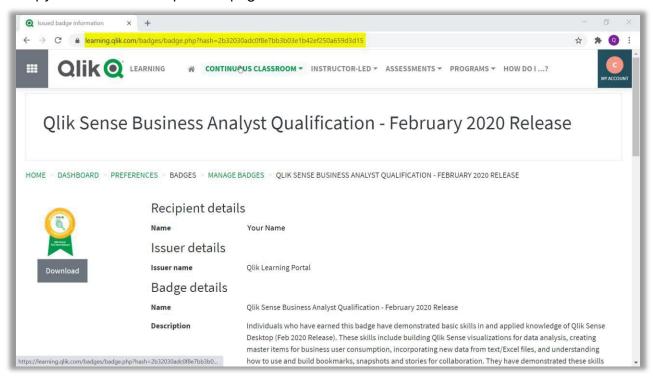

5. Once on the Badges page, click on the badge you would like to share.

6. Copy the URL at the top of the page.

7. Enter your badge information by referencing back to your Qlik Learning Portal badge page. Then click 'Save.'