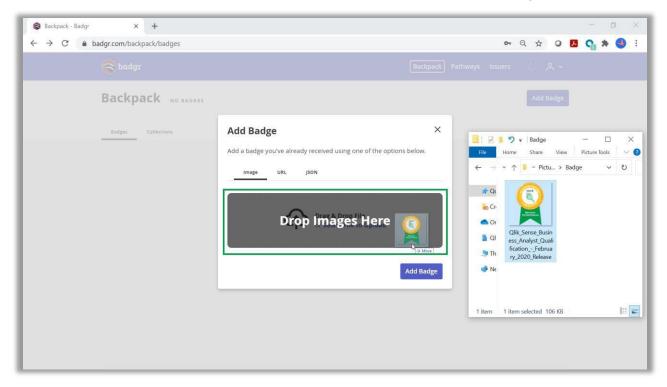

3. Once on the Badges page, click on the badge you would like to share.

4. Click 'Download' below the image of the badge on the left side of the screen.

5. Return to <u>badgr.com/</u> to link your badges to your backpack. Click 'Add Badge' from the upper right corner of the page.

6. Upload your badge image to link your badge to the Backpack by using the Drag & Drop feature or select the downloaded file to upload; then click 'Add Badge.'

7. The badge is now available on Badgr. Please visit the <u>badgr.com</u> for more information regarding sharing your backpack.