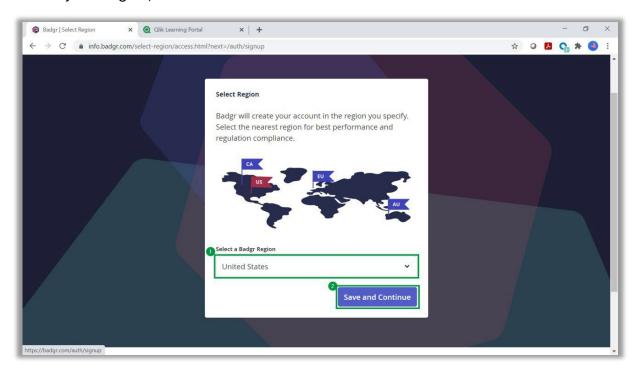

## Signing in or creating a Badgr.com account

1. Visit <a href="https://info.badgr.com/">https://info.badgr.com/</a> and sign in or click 'Create Account' to create a new account.

• Select your Region, then click 'Save and Continue.'