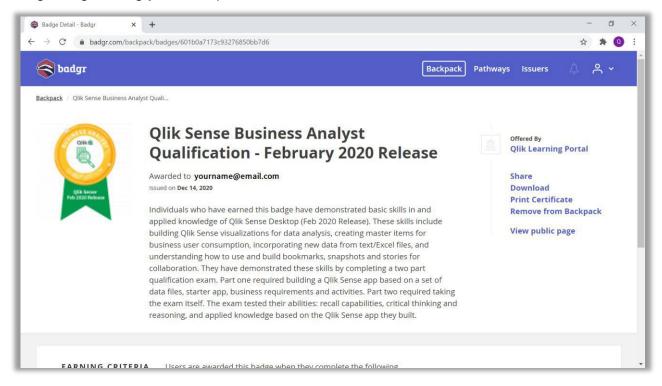

6. Upload your badge image to link your badge to the Backpack by using the Drag & Drop feature or select the downloaded file to upload; then click 'Add Badge.'

7. The badge is now available on Badgr. Please visit the <u>badgr.com</u> for more information regarding sharing your backpack.

5. Once on the Badges page, click on the badge you would like to share.

6. Copy the URL at the top of the page.

7. Enter your badge information by referencing back to your Qlik Learning Portal badge page. Then click 'Save.'