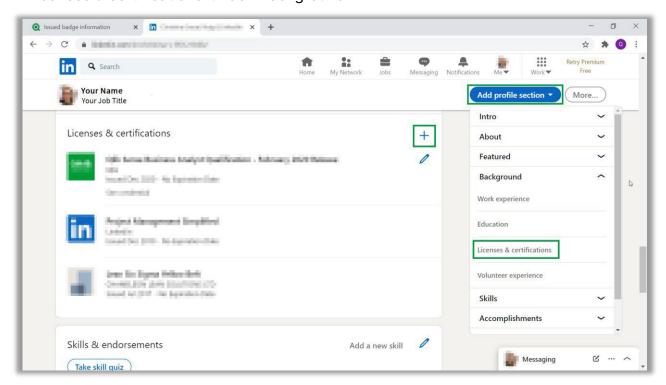

## Adding Badges from the Qlik Learning Portal to LinkedIn

 Visit <u>linkedin.com</u> and log into your account. Click on 'Me' from the top toolbar, then 'View Profile.'

2. From your profile, scroll down to your existing 'Licenses & certifications' section and click the '+' sign at the upper right of this section. Or click on 'Add profile section' then 'Licenses & certifications' under 'Background.'