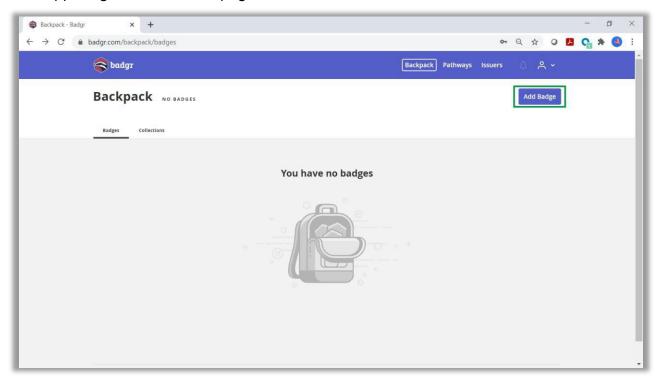

3. Once on the Badges page, click on the badge you would like to share.

4. Click 'Download' below the image of the badge on the left side of the screen.

5. Return to <u>badgr.com/</u> to link your badges to your backpack. Click 'Add Badge' from the upper right corner of the page.

6. Upload your badge image to link your badge to the Backpack by using the Drag & Drop feature or select the downloaded file to upload; then click 'Add Badge.'

7. The badge is now available on Badgr. Please visit the <u>badgr.com</u> for more information regarding sharing your backpack.