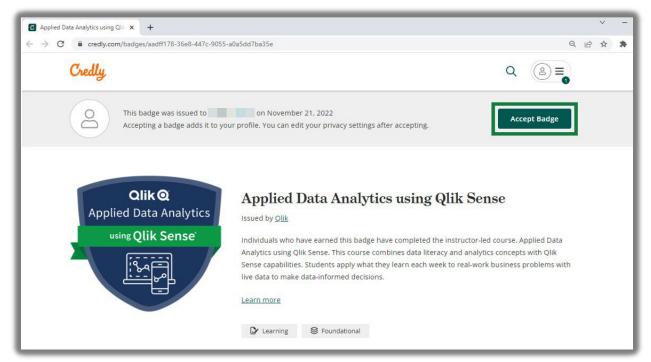

3. Once signed in, click 'Accept Badge'.

4. Once you have accepted the badge from the previous step, you will receive the message below. Please note that if you would like to share either your Profile or a Badge, they must be marked Public. When accepting your first badge, you will have the option to enable the Auto-Accept feature so that any future badges issued to you by that organization will automatically be displayed on your profile. When auto-accept is enabled, a badge will automatically be accepted and displayed on your profile. Click 'Save Settings.'