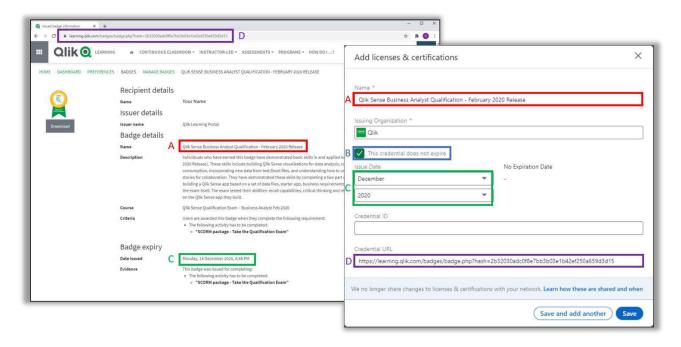

5. Once on the Badges page, click on the badge you would like to share.

6. Copy the URL at the top of the page.

7. Enter your badge information by referencing back to your Qlik Learning Portal badge page. Then click 'Save.'

8. Your credential is now available on your LinkedIn profile. Click on 'See Credential' to be brought back to the Qlik Learning Portal to view your badge. Anyone who clicks this link will be able to review your credentials on learning.qlik.com.