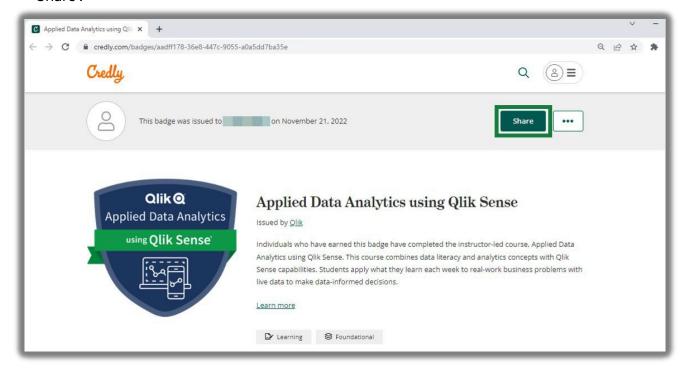

5. Once you have saved your Badge Settings, click 'Share.' Please note that for previously earned badges, you will need to go to badges first, select the badge you want to share and click 'Share'.

6. You will be brought to your Credly 'Share your badge' page where you may promote your badge to Social Media sites as well as publish it to email or download a copy of your certificate. To promote your badge on social media, choose the link you would like to use and click it. For this example, we will use LinkedIn.