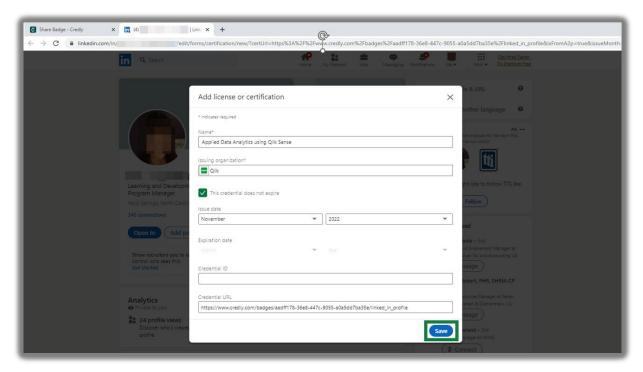

eed to go to badges first, select the badge you want to share and click 'Share'.



6. You will be brought to your Credly 'Share your badge' page where you may promote your badge to Social Media sites as well as publish it to email or download a copy of your certificate. To promote your badge on social media, choose the link you would like to use and click it. For this example, we will use LinkedIn.





7. If this is the first time you are setting up your account, you will receive the prompt below. Click 'Allow' to move onto the next step.



8. Ensure that the 'Add to Profile' and 'Share to Feed' boxes are highlighted then click 'Share to LinkedIn.' You may also change the 'Optional Message' before sharing.





9. You will be directed to your LinkedIn Profile. Once there click 'Save.'



#### 10. Click 'Next.'





#### 11. Click 'Post.'



12. You can now view your Certification in the 'Licenses & Certifications' section within LinkedIn.





13. Your Credly badge has now been successfully shared.



## Signing in or creating a Badgr.com account

1. Visit <a href="https://info.badgr.com/">https://info.badgr.com/</a> and sign in or click 'Create Account' to create a new account.





• Select your Region, then click 'Save and Continue.'



• Enter your email address; use the email address that is linked to your Qlik ID.





 You will receive a verification code by email, enter this on the Badgr.com site and click 'Continue.'







2. Once you have logged in, scroll through the introduction, and then click on 'View Badgr Backpack.'



3. Go to your profile by clicking o