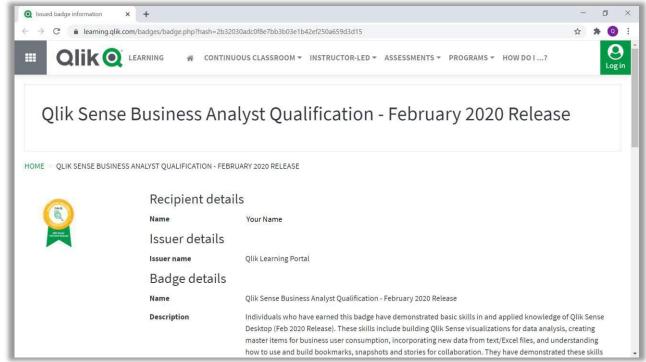

5. Once on the Badges page, click on the badge you would like to share.

6. Copy the URL at the top of the page.

7. Enter your badge information by referencing back to your Qlik Learning Portal badge page. Then click 'Save.'

8. Your credential is now available on your LinkedIn profile. Click on 'See Credential' to be brought back to the Qlik Learning Portal to view your badge. Anyone who clicks this link will be able to review your credentials on learning.qlik.com.