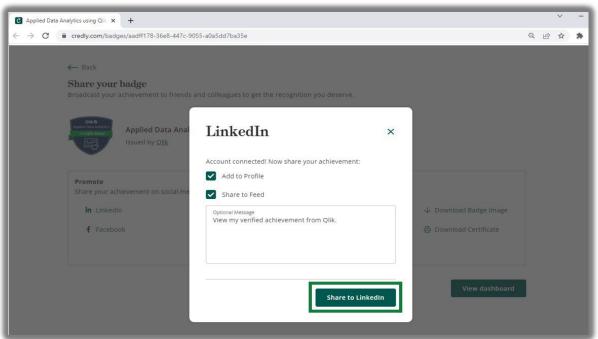

7. If this is the first time you are setting up your account, you will receive the prompt below. Click 'Allow' to move onto the next step.

8. Ensure that the 'Add to Profile' and 'Share to Feed' boxes are highlighted then click 'Share to LinkedIn.' You may also change the 'Optional Message' before sharing.