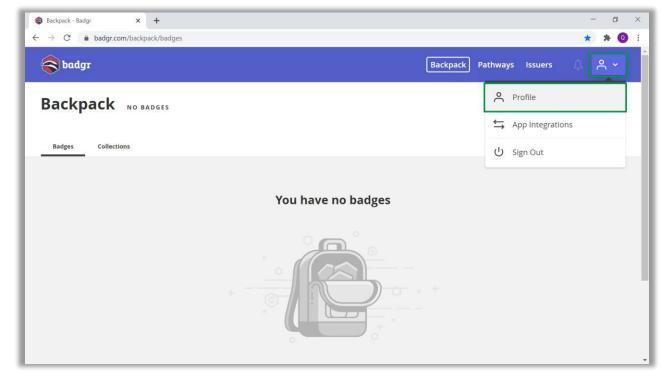

3. Go to your profile by clicking on the icon at the upper right of the screen, then 'Profile.'

4. From the profile view, can add any email address under which you have earned a badge that you would like to add to the badge backpack. Click on 'Add Email' and follow the prompts.