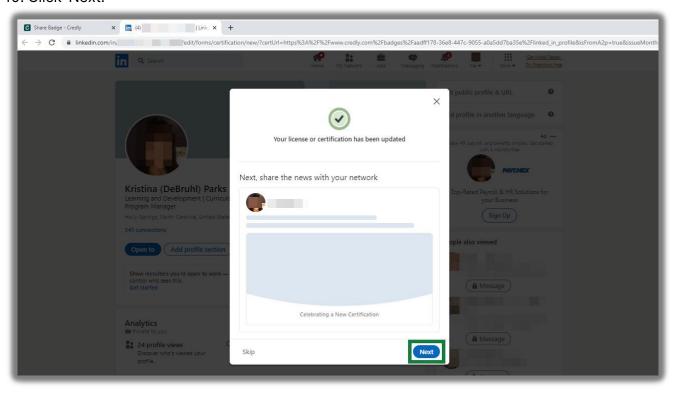

select the badge you want to share and click 'Share'.



6. You will be brought to your Credly 'Share your badge' page where you may promote your badge to Social Media sites as well as publish it to email or download a copy of your certificate. To promote your badge on social media, choose the link you would like to use and click it. For this example, we will use LinkedIn.





7. If this is the first time you are setting up your account, you will receive the prompt below. Click 'Allow' to move onto the next step.



8. Ensure that the 'Add to Profile' and 'Share to Feed' boxes are highlighted then click 'Share to LinkedIn.' You may also change the 'Optional Message' before sharing.





9. You will be directed to your LinkedIn Profile. Once there click 'Save.'



#### 10. Click 'Next.'





#### 11. Click 'Post.'



12. You can now view your Certification in the 'Licenses & Certifications' section within LinkedIn.





13. Your Credly badge has now been successfully shared.



## Signing in or creating a Badgr.com account

1. Visit <a href="https://info.badgr.com/">https://info.badgr.com/</a> and sign in or click 'Create Account' to create a new account.





• Select your Region, then click 'Save and Continue.'



• Enter your email address; use the email address that is linked to your Qlik ID.





 You will receive a verification code by email, enter this on the Badgr.com site and click 'Continue.'







2. Once you have logged in, scroll through the introduction, and then click on 'View Badgr Backpack.'



3. Go to your profile by clicking on the icon at the upper ri