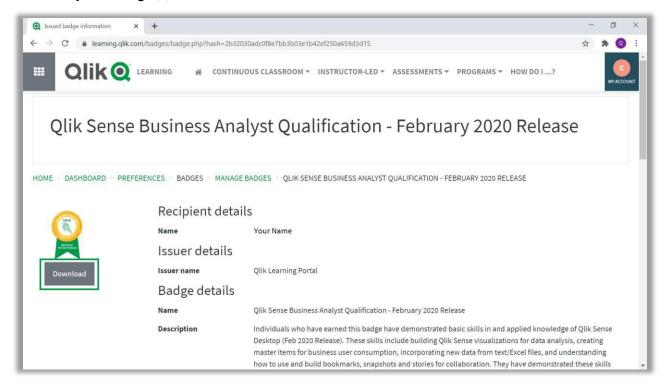

3. Once on the Badges page, click on the badge you would like to share.

4. Click 'Download' below the image of the badge on the left side of the screen.

5. Return to <u>badgr.com/</u> to link your badges to your backpack. Click 'Add Badge' from the upper right corner of the page.