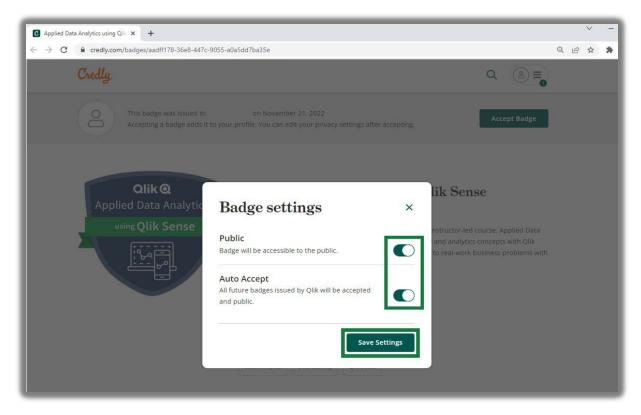

3. Once signed in, click 'Accept Badge'.

4. Once you have accepted the badge from the previous step, you will receive the message below. Please note that if you would like to share either your Profile or a Badge, they must be marked Public. When accepting your first badge, you will have the option to enable the Auto-Accept feature so that any future badges issued to you by that organization will automatically be displayed on your profile. When auto-accept is enabled, a badge will automatically be accepted and displayed on your profile. Click 'Save Settings.'